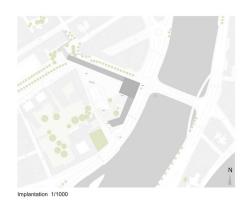

The essential town-planning stake is thus to bring the public to the library, to connect the latter to the public space, to develop a clear reception area. The public space forms an extention to the pedestrian thoroughfare in the urban centre of Liège, offering welcoming activities to a very large public : recreation areas, open spaces, sports fields... The foundation of the library is designed as a natural continuity of the public space, a promenade offering attractive functions: places where to talk, exhibitions, a cafeteria, a press area. After that aspiration, the potential reader can wander where the mood takes them in the tower of the library and penetrate the private world of the book.