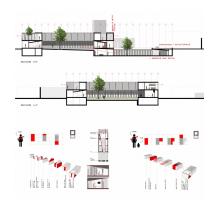

Starting with the standard core cell, this can be developed into a mother and child cell.

As a designer I laid down some fundamental ideas. I put myself in the position of the detainees and their children. I have tried to approach the design from their experience and their needs and to improve it where possible.

For the detainee the placement in a prison is a forced measure, there is no way back. Taking away this freedom is a negative experience. The integration in prison is physical as well as psychological and a difficult step to take.

And the child? Is it allowed to grow and play carefree? What about the child? How does it experience and undergo this detention?

The aim of the design is to create a total cosmos where everyone, short and tall inhabitants, will feel secure, a world in which the warden no longer has the function of the 'all seeing eye', but will also work as a social worker.