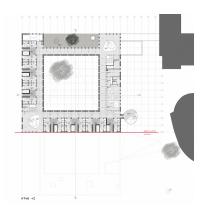

Starting with the standard core cell, this can be developed into a mother and child cell.

As a designer I laid down some fundamental ideas. I put myself in the position of the detainees and their children. I have tried to approach the design from their experience and their needs and to improve it where possible.

And the child? Is it allowed to grow and play carefree? What about the child? How does it experience and undergo this detention?

The aim of the design is to create a total cosmos where everyone, short and tall inhabitants, will feel secure, a world in which the warden no longer has the function of the 'all seeing eye', but will also work as a social worker.