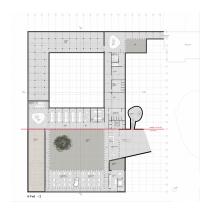

Starting with the standard core cell, this can be developed into a mother and child cell.

As a designer I laid down some fundamental ideas. I put myself in the position of the detainees and their children. I have tried to approach the design from their experience and their needs and to improve it where possible.

And the child? Is it allowed to grow and play carefree? What about the child? How does it experience and undergo this detention?

The aim of the design is to create a total cosmos where everyone, short and tall inhabitants, will feel secure, a world in which the warden no longer has the function of the 'all seeing eye', but will also work as a social worker.