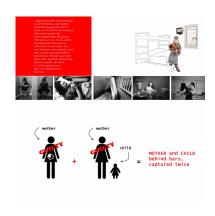

## Mother and child behind bars

## **Project info**

OVERCROWDED PRISONS IN BELGIUM ... HARROWING CONDITIONS... MOTHERS BEHIND BARS...

In Belgium there are currently 32 prisons, 2 of them are women's prisons. They are located in Bruges and in Hasselt. It is not only women that live in these prisons but also women WITH CHILDREN. Up until the age of 2.5 years, children are allowed to stay in their mother's cell. Mothers behind bars and children behind bars. Captured twice.