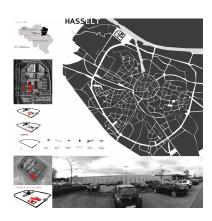

## **Project info**

OVERCROWDED PRISONS IN BELGIUM ... HARROWING CONDITIONS... MOTHERS BEHIND BARS...

In Belgium there are currently 32 prisons, 2 of them are women's prisons. They are located in Bruges and in Hasselt. It is not only women that live in these prisons but also women WITH CHILDREN. Up until the age of 2.5 years, children are allowed to stay in their mother's cell. Mothers behind bars and children behind bars. Captured twice.

My Master thesis contains a search for a solution for a social issue. To develop living accommodation for the detained mother as well as for her child.

For this development of a rehabilitation unit, I have designed for a group of residents, users and innocent children without knowing each individual in person. Each individual will be different; although they will have one thing in common; their deprivation of freedom, the same is also applicable for their child?