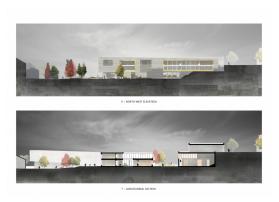

The school architecture is oriented on the porosity between masses and voids where living and sharing spaces are created. Even if the building provides a feeling of enclosure to ensure children's safety and life centered on recreational areas, different connections are created with outside. The notion of framing and openness is dominant.