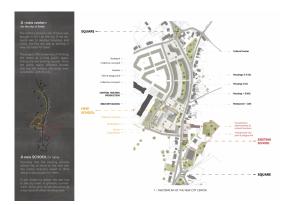

## Project info

From the City to the School

Faced with the constant population growth, the city of Saive has invested in the military barracks site abandoned since 2011 and asked us to think the city development with the creation of a new "urban center".

The masterplan was designed as a sustainable and evolutionary project. The aim was to bring life back between the barracks, which were highly enclosed, and the city. Thus, it was chosen to develop first the main axis between the two squares along Haute Saive Street to meet initial objectives. Furthermore, it doesn't consume whole site immediately and it leaves building lands to respond to current and future needs.

Knowing that the existing primary school has to move to the new site, it was chosen to design the new one in the city heart. A symbolic commitment which aims to see education as a key issue of urban development.

The whole site was thought as an architectural promenade which offers different public spaces to users rather than to cars, all accessible by disabled people. A way to bring life back and to create encounter spaces for the city. But the height difference between the barracks and the street was the main constraint. Therefore, all functions needing huge space like the sports hall, the refectory... were gathered to build a "structural wall", creating different outdoor spaces and bringing light back.