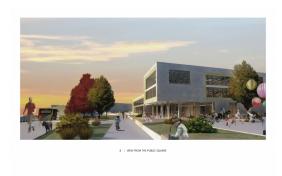

The masterplan was designed as a sustainable and evolutionary project. The aim was to bring life back between the barracks, which were highly enclosed, and the city. Thus, it was chosen to develop first the main axis between the two squares along Haute Saive Street to meet initial objectives. Furthermore, it doesn't consume whole site immediately and it leaves building lands to respond to current and future needs.

The whole site was thought as an architectural promenade which offers different public spaces to users rather than to cars, all accessible by disabled people. A way to bring life back and to create encounter spaces for the city. But the height difference between the barracks and the street was the main constraint. Therefore, all functions needing huge space like the sports hall, the refectory... were gathered to build a "structural wall", creating different outdoor spaces and bringing light back.