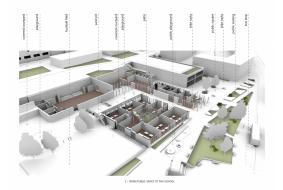

The whole site was thought as an architectural promenade which offers different public spaces to users rather than to cars, all accessible by disabled people. A way to bring life back and to create encounter spaces for the city. But the height difference between the barracks and the street was the main constraint. Therefore, all functions needing huge space like the sports hall, the refectory... were gathered to build a "structural wall", creating different outdoor spaces and bringing light back.

The school architecture is oriented on the porosity between masses and voids where living and sharing spaces are created. Even if the building provides a feeling of enclosure to ensure children's safety and life centered on recreational areas, different connections are created with outside. The notion of framing and openness is dominant.