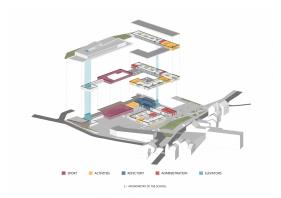

The whole site was thought as an architectural promenade which offers different public spaces to users rather than to cars, all accessible by disabled people. A way to bring life back and to create encounter spaces for the city. But the height difference between the barracks and the street was the main constraint. Therefore, all functions needing huge space like the sports hall, the refectory... were gathered to build a "structural wall", creating different outdoor spaces and bringing light back.

The school architecture is oriented on the porosity between masses and voids where living and sharing spaces are created. Even if the building provides a feeling of enclosure to ensure children's safety and life centered on recreational areas, different connections are created with outside. The notion of framing and openness is dominant.