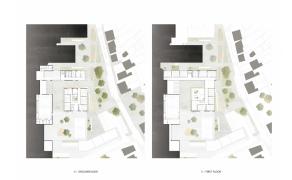

Knowing that the existing primary school has to move to the new site, it was chosen to design the new one in the city heart. A symbolic commitment which aims to see education as a key issue of urban development.

The whole site was thought as an architectural promenade which offers different public spaces to users rather than to cars, all accessible by disabled people. A way to bring life back and to create encounter spaces for the city. But the height difference between the barracks and the street was the main constraint. Therefore, all functions needing huge space like the sports hall, the refectory... were gathered to build a "structural wall", creating different outdoor spaces and bringing light back.