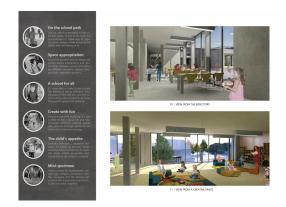

The school architecture is oriented on the porosity between masses and voids where living and sharing spaces are created. Even if the building provides a feeling of enclosure to ensure children's safety and life centered on recreational areas, different connections are created with outside. The notion of framing and openness is dominant.

The project focus on improving learning by different activity and encounter spaces and try to bring happiness back at school.

VEW FROM THE SCHOOL PLAYSROUND