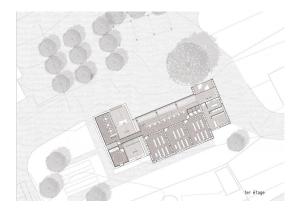

Currently breaking with public space and playground, overloaded of cars in the hours of outings and overlooking a street crossing by hurry trucks, the situation is complicated.

But the tradition is there, a pedagogy of rurality will be able to develop from new support, an aged building by time and strong like shale that compose it. It's this which is the place of children's development, which will convey the values of their home because the class is the house, and learning will have a different color.

The implementation classes, relationships to the public space, local materials (straw, spruce), the use of the former, openness and simplicity are the symbol of the rural school. This entry opportunity, tradition will revive and prove its usefulness, more, its indispensability in the rural world being redefined.