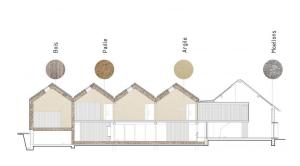

The implementation classes, relationships to the public space, local materials (straw, spruce), the use of the former, openness and simplicity are the symbol of the rural school. This entry opportunity, tradition will revive and prove its usefulness, more, its indispensability in the rural world being redefined.

Coupe de défail

Nord

Ouest Elévations