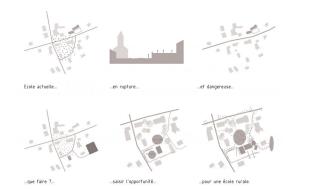

Currently breaking with public space and playground, overloaded of cars in the hours of outings and overlooking a street crossing by hurry trucks, the situation is complicated.

But the tradition is there, a pedagogy of rurality will be able to develop from new support, an aged building by time and strong like shale that compose it. It's this which is the place of children's development, which will convey the values of their home because the class is the house, and learning will have a different color.

But how the tradition could survive without innovation? The new building, which accompanies this building, work in a philosophy of values and responsibility. The building itself is the product of a participatory process, parents, municipality, builders, carpenters, ... This learning by doing accompanies a soft and flexible education to the image of the architecture of the place.

The implementation classes, relationships to the public space, local materials (straw, spruce), the use of the former, openness and simplicity are the symbol of the rural school. This entry opportunity, tradition will revive and prove its usefulness, more, its indispensability in the rural world being redefined.