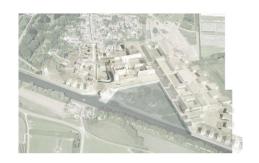

## **Project info**

Nowadays Oud-Rekem is not more than a small and unknown village in our Euregion. Once in history it was an influential settlement wich contribute an economic and cultural value to his region. In benefit of ship transport the government construct the Zuid-Willemsvaart nearby the town center of Oud-Rekem. Instead of take advantage of the new waterway, Oud-Rekem didn't generate the new potential. Between the town center and the channel arose an abandoned area. This domain is the working field of my project. With one giant gesture I resolve many of the current problems. The Zuid-Willemsvaart will be extend until the fundaments of the historical patrimonium such as the castle D'Aspremont Lynden and an old psychiatric hospital. Those building will figure as a new architectural scene at the end of a large pond. The conversion of this heritage in combination with new buildings, activities and a dynamic atmosphere thanks to the diversity of visitors will make Oud-Rekem known and important again. To make sure people will be attract by this new historical-cultural center I integrate a new design museum on this site. The new building has a modest character because it doesn't want to disturb the new valuable decor of the older buildings. Therefore the museum is located below the public ground floor in a way it can be interpreted as an architectural base on what the old heritage stands. The museum combines the patrimonium and channel in a tensive way which give the visitors an unique experience while they walk between the collections. An integration of outside rooms as patios is an important strategy to give light and orientation in the museum. Those elements together with a long glass surface at the end of the pond generate many remarkable sights at the environment which is characterized by nature and architecture.