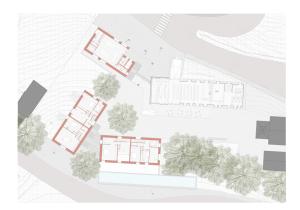

The project aims to encourage the construction of compact housing units in the heart of the village. In order to revive the village life, different complementary programs will attract residents with varied backgrounds. (Multigenerational housing, grocery, café/bar, library)

The long, narrow shape of the buildings recalls the traditional farm houses of the region. They are arranged in a way that they form a new path merging into a trail crossing the village from the lowest point, a green wetland area, to the highest point, which gives great views of the surrounding countryside. A transversal connection of the village is created.

Increasing the residential density will allow for an economical use of land. The construction of the site doesn't contrast with the structure of the village, it articulates with existing buildings. The three new buildings fit perfectly into the site and respect the topography at their best.