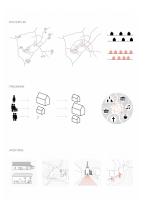

The project aims to encourage the construction of compact housing units in the heart of the village. In order to revive the village life, different complementary programs will attract residents with varied backgrounds. (Multigenerational housing, grocery, café/bar, library)

The implantation of the new buildings will redefine the area in front of the church by giving the village a new identity. The square will serve as a meeting place, where different events, like the annual fair, can be hosted.

The long, narrow shape of the buildings recalls the traditional farm houses of the region. They are arranged in a way that they form a new path merging into a trail crossing the village from the lowest point, a green wetland area, to the highest point, which gives great views of the surrounding countryside. A transversal connection of the village is created.

Increasing the residential density will allow for an economical use of land. The construction of the site doesn't contrast with the structure of the village, it articulates with existing buildings. The three new buildings fit perfectly into the site and respect the topography at their best.

The grocery is situated on the highest part of the site. Anybody who is interested, especially the elderly, will have the possibility to volunteer in the shop in order to remain an active member of the village community.