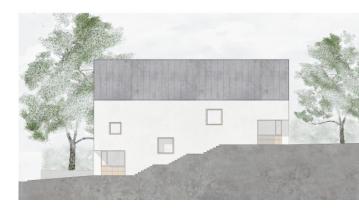

The long, narrow shape of the buildings recalls the traditional farm houses of the region. They are arranged in a way that they form a new path merging into a trail crossing the village from the lowest point, a green wetland area, to the highest point, which gives great views of the surrounding countryside. A transversal connection of the village is created.

Increasing the residential density will allow for an economical use of land. The construction of the site doesn't contrast with the structure of the village, it articulates with existing buildings. The three new buildings fit perfectly into the site and respect the topography at their best.