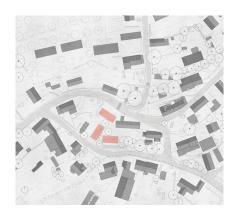

## **Project info**

Situated in the center of Wallerode, an idyllic village located in the Belgian Eifel, the site is close to the church and school. It is a strategic location with investment potential. To face the spreading of the village along the access roads, the waste of land due to the construction of freestanding family houses and the growing generational alienation, it is important to increase village cohesion on the social, physical or any other level.

The implantation of the new buildings will redefine the area in front of the church by giving the village a new identity. The square will serve as a meeting place, where different events, like the annual fair, can be hosted.