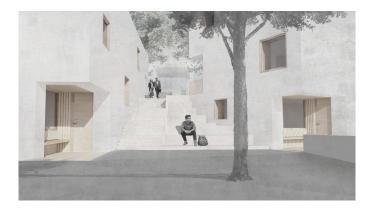

The implantation of the new buildings will redefine the area in front of the church by giving the village a new identity. The square will serve as a meeting place, where different events, like the annual fair, can be hosted.

The long, narrow shape of the buildings recalls the traditional farm houses of the region. They are arranged in a way that they form a new path merging into a trail crossing the village from the lowest point, a green wetland area, to the highest point, which gives great views of the surrounding countryside. A transversal connection of the village is created.