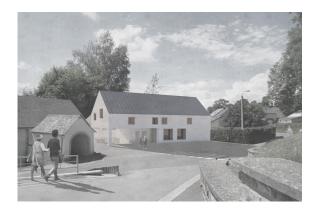

The implantation of the new buildings will redefine the area in front of the church by giving the village a new identity. The square will serve as a meeting place, where different events, like the annual fair, can be hosted.

Increasing the residential density will allow for an economical use of land. The construction of the site doesn't contrast with the structure of the village, it articulates with existing buildings. The three new buildings fit perfectly into the site and respect the topography at their best.