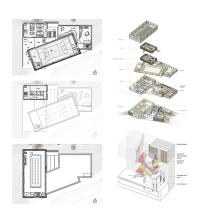

Sportworks contains not only a gym hall, a swimming bath and a

climbing hall, but also four differently sized multi sport rooms. Those are specifically designed for smaller sport clubs or independent trainers and come with corresponding storage spaces. In addition, there is a public kitchen and restaurant located on the ground floor, which is intended to house lectures on nutritions, public cooking sessions or exhibitions on health and food.

The foyer forms the building's core which contains the main stairs and access to all usages.

By using an overlapping design for the stairs, the athletes are guided through the building – separating the routes after going through the change rooms. The swimming bath is located at the top, overlooking the other buildings and thus ensures privacy for the athletes.