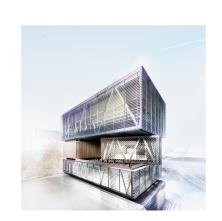

The facade ensures sun protection while still allowing a high grade of transparency. The facade fins are orientated in three different positions to increase the readability of the different sport sites from the outside and inside while still allowing to see the steel support structure which carries the different building blocks.

All of the building parts are designed to forge a path, unique for each usage but not standing on its own, which altogether form the Sportfabrik [sportworks].