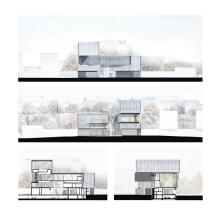

The foyer forms the building's core which contains the main stairs and access to all usages.

By using an overlapping design for the stairs, the athletes are guided through the building – separating the routes after going through the change rooms. The swimming bath is located at the top, overlooking the other buildings and thus ensures privacy for the athletes.

The facade ensures sun protection while still allowing a high grade of transparency. The facade fins are orientated in three different positions to increase the readability of the different sport sites from the outside and inside while still allowing to see the steel support structure which carries the different building blocks.