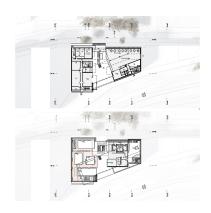

Sportworks contains not only a gym hall, a swimming bath and a

climbing hall, but also four differently sized multi sport rooms. Those are specifically designed for smaller sport clubs or independent trainers and come with corresponding storage spaces. In addition, there is a public kitchen and restaurant located on the ground floor, which is intended to house lectures on nutritions, public cooking sessions or exhibitions on health and food.