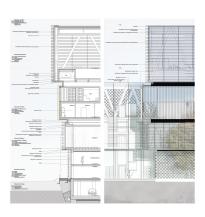

The facade ensures sun protection while still allowing a high grade of transparency. The facade fins are orientated in three different positions to increase the readability of the different sport sites from the outside and inside while still allowing to see the steel support structure which carries the different building blocks.