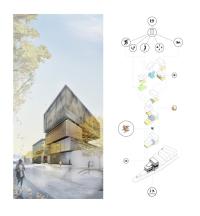

## **Project info**

Sportfabrik (sportworks) combining sports, nutritions and socialising

Sportworks is a house of motion. It is located in direct neighbourhood to the Aachen central station and combines a diverse mixture of sports and a centre for nutritional education in a single building. The building's sport rooms can be booked via a flexible reservation system, enabling visitors and smaller sport clubs the usage of publicly available facilities near the city centre of Aachen. It is designed to be accessible 24/7 via a smartphone app, enabling access for different clubs or by booked sport packages.

The facade ensures sun protection while still allowing a high grade of transparency. The facade fins are orientated in three different positions to increase the readability of the different sport sites from the outside and inside while still allowing to see the steel support structure which carries the different building blocks.

All of the building parts are designed to forge a path, unique for each usage but not standing on its own, which altogether form the Sportfabrik [sportworks].