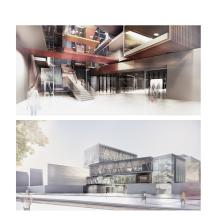

The foyer forms the building's core which contains the main stairs and access to all usages.

By using an overlapping design for the stairs, the athletes are guided through the building – separating the routes after going through the change rooms. The swimming bath is located at the top, overlooking the other buildings and thus ensures privacy for the athletes.